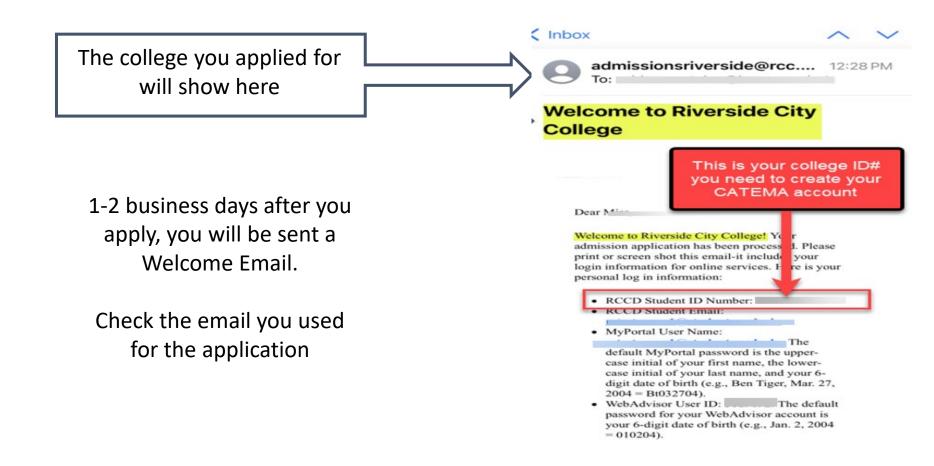

### **Example of Welcome Email**

Students, please follow the check-list below to complete your request for high school articulated credit during the time you are actively enrolled in the course