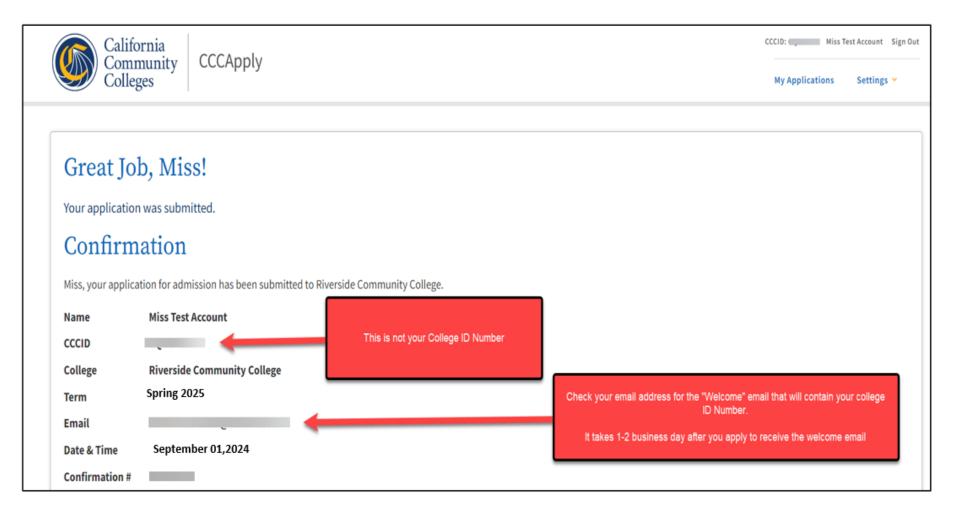

To confirm your college student ID, please contact your college directly.

Once you finish creating your profile, you will automatically receive this email

This is NOT your college ID#.

Once you complete the college admission application, the college will email you a "Welcome Letter" to the personal email address listed