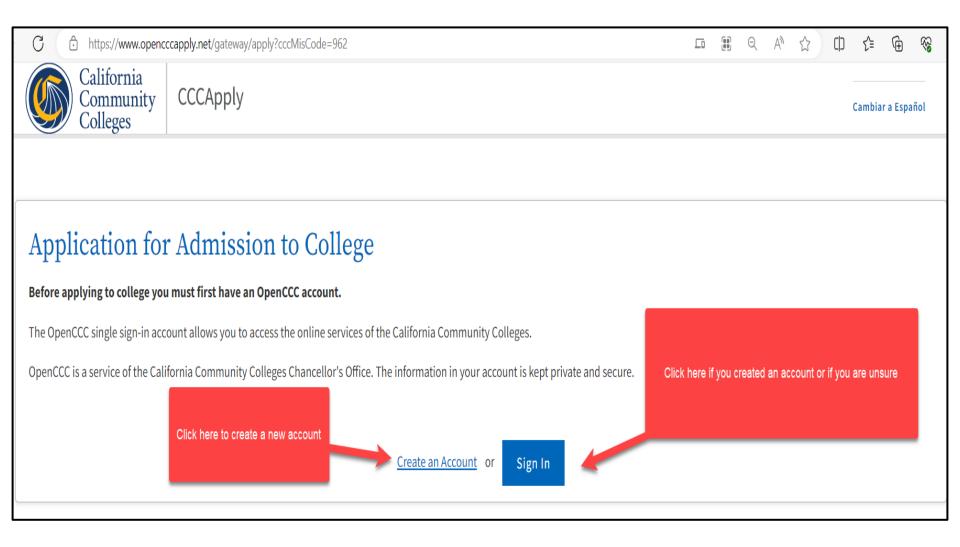

## Apply to the nearest college

Select the icon below to begin the college admission application

Ensure to use a personal email address when creating your account.

DO NOT USE YOUR HIGH SCHOOL EMAIL ADDRESS or A PARENT EMAIL ADDRESS