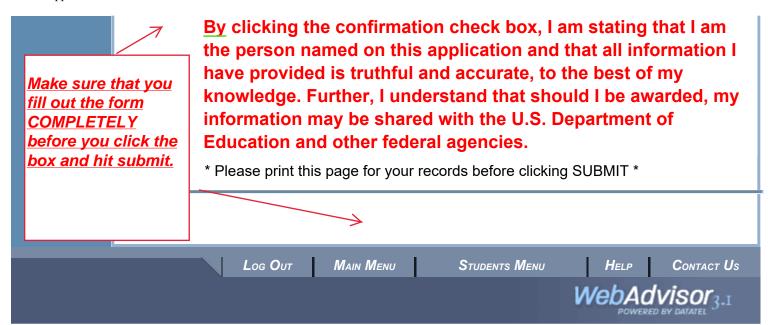

I am experiencing the following as a result of COVID-19 (check all that apply):

Food Insecurity

Housing Insecurity

I, John Doe - SID: 0123456, certify that due to the disruption of campus operations resulting from COVID-19, I have the following additional and/or unexpected and/or unforeseen expenses that are causing financial challenges:

In these boxes, make sure to put in a dollar amount indicating the additional expenses you have experienced due to the closure of campus. For instance, having to purchase more groceries than you normally would due to the campus closure and stay at home orders that resulted from COVID-19.

Child Care:

Enter any other expense and amount here:

Transportation:

Amount:

Personal Statement explaining the above need and how these funds will help you continue with your education (150 words max):