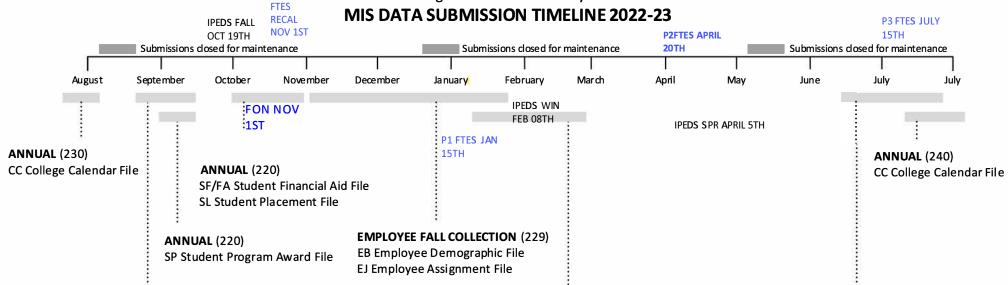

### SUBMISSION DUE DATES

Summer term data is due 30 days after end of Summer term

Fall term data is due 30 days after end of Fall term

Winter and Spring term data is due 30 days after end of Spring term

Annual Program Awards data is due September 15

Annual Financial Aid data is due October 31

Annual Placement and Assessment data is due October 31

Annual Employee data is due January 31

## SUBMISSION SYSTEM MAINTENANCE WINDOWS

August 4 through August 18

May 8 through May 19

December 12 through January 3

SUBMISSION DEADLINES FOR SPECIFIC DATA USES

Term data for categorical allocation purposes is the first Monday in August (by 5:00 PM)

Annual Program Awards data for IPEDS purposes is September 15 (by 5:00 PM)

Term/Annual Program Awards/Annual Financial Aid data for SCFF preliminary apportionment purposes is December 1 (by 5:00 PM)

Term/Annual Program Awards/Annual Financial Aid data for SCFF final apportionment purposes is January 14 (by 5:00 PM)

Fall Term data for IPEDS purposes is January 31 (by 5:00 PM)

Financial Aid data for VTEA allocation purposes is the second Friday in February (by 5:00 PM)

College Calendar file (230) covering 2022-23 must be submitted before any other 2022-23 data is submitted College Calendar file (240) covering 2023-24 must be submitted before any other 2023-24 data is submitted