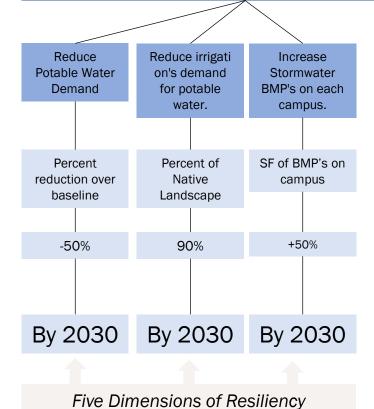

#### WATER AND ECO-SYSTEMS

Create and implement a holistic approach to water services on campus to achieve water balance across the district.

### Actions (per objective)

- ✓ Benchmark potable water usage and create a water plan.
- ✓ Utilize water efficient fixtures in all new buildings and major renovations

Other ideas from Open House:

- Meatless Mondays / Educate behavioral choices and the impact on environment
- Mitigate the use of pesticides