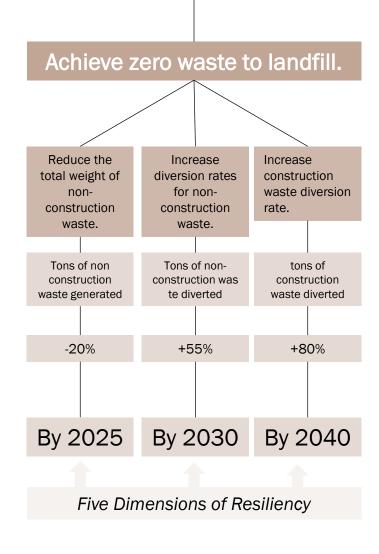

# Here's an example!

Achieve zero waste to landfill.

**IMPACT AREAS** are the top VALUES as created collectively by the District and Colleges.

GOALS AND OUTCOMES establish long-term milestones that the District and Colleges will work toward. These were established by cross-referencing System and Stars frameworks with Impact Areas.

### Actions (per objective)

- ✓ Complete an annual waste audit
- ✓ Implement a campuswide recycling program paired with educational signage
- ✓ Continue paperless courses
- ✓ Create a district wide supply and furniture swap program
- ✓ Etc.
- ✓ Etc.
- ✓ Etc.

**RESILIENCY** overlays risk-management and the five dimensions of resiliency (Ecosystem, Financial, Human Health, Infrastructure, Social) into each Impact Area