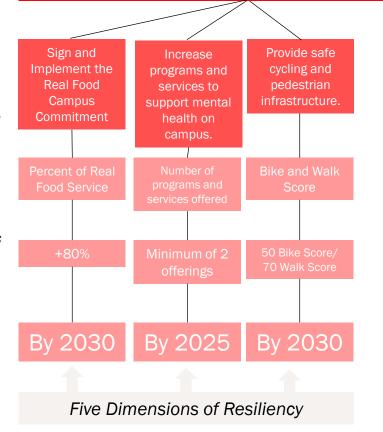

#### HEALTH AND WELL-BEING

Create an environment for campus and community to maintain their physical and emotional health and well-being.

### Actions (per objective)

- ✓ Benchmark sustainable food purchases in alignment with the Real Food Commitment quidelines.
- Benchmark mental health programs currently available and identify gaps of services or spaces needed to fulfill a more comprehensive
- Benchmark current bike and walk scores in the district and outlined improvement plans.
- Healthy meals available and affordable

### Other ideas from Open House:

- Gardens Multiple use for food production and educational purposes
- Outreach Educational signage connected to health and impact of your choices
- Food Foodprint calculated with all food served on campus
- Air Quality