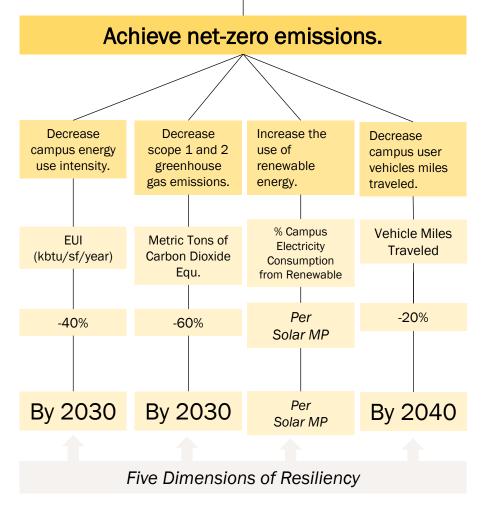

**RESILIENCY** overlays risk-management and the five dimensions of resiliency (Ecosystem, Financial, Human Health, Infrastructure, Social) into each Impact Area