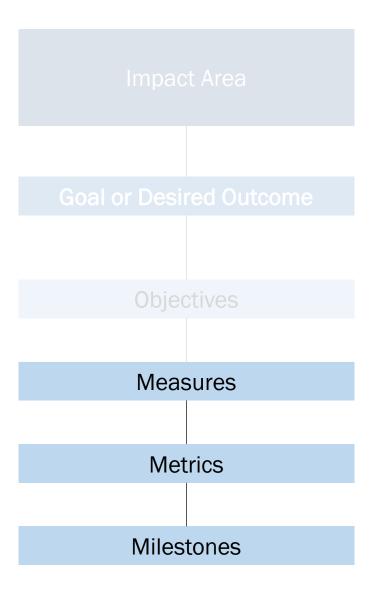

**OBJECTIVES outline measurable actions** were established by from District and Campus engagement, System mandates, and HiEd best practices.

**MEASURES** align with the objectives to manage what success will look.

**METRICS** outline how the objective will be measured based on the data available or data required.

**ACTIONS** are the initiatives that it will take to get meet your goal / outcome

Actions (per objective)

**METRICS** outline how the objective will be measured based on the data available or data required.

**MILESTONES** represent the timeline associated with each objective. These outline short-, mid-, and long-term strategies.