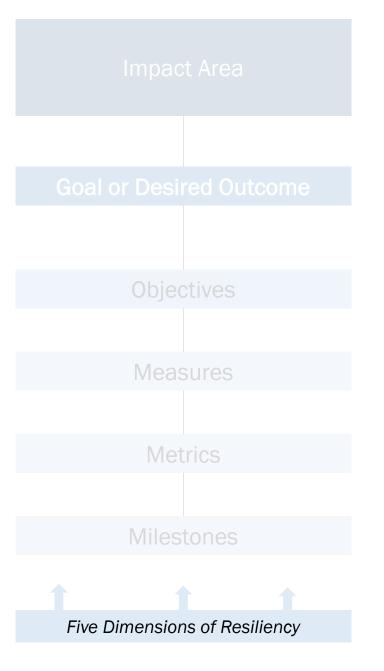

**RESILIENCY** overlays risk-management and the five dimensions of resiliency (Ecosystem, Financial, Human Health, Infrastructure, Social) into each Impact Area

# Five Dimensions of Resilience – Adding a Lens of Mitigation

During a disruption (climatic, manmade, or public health), these are the lenses in which we can mitigate loss: