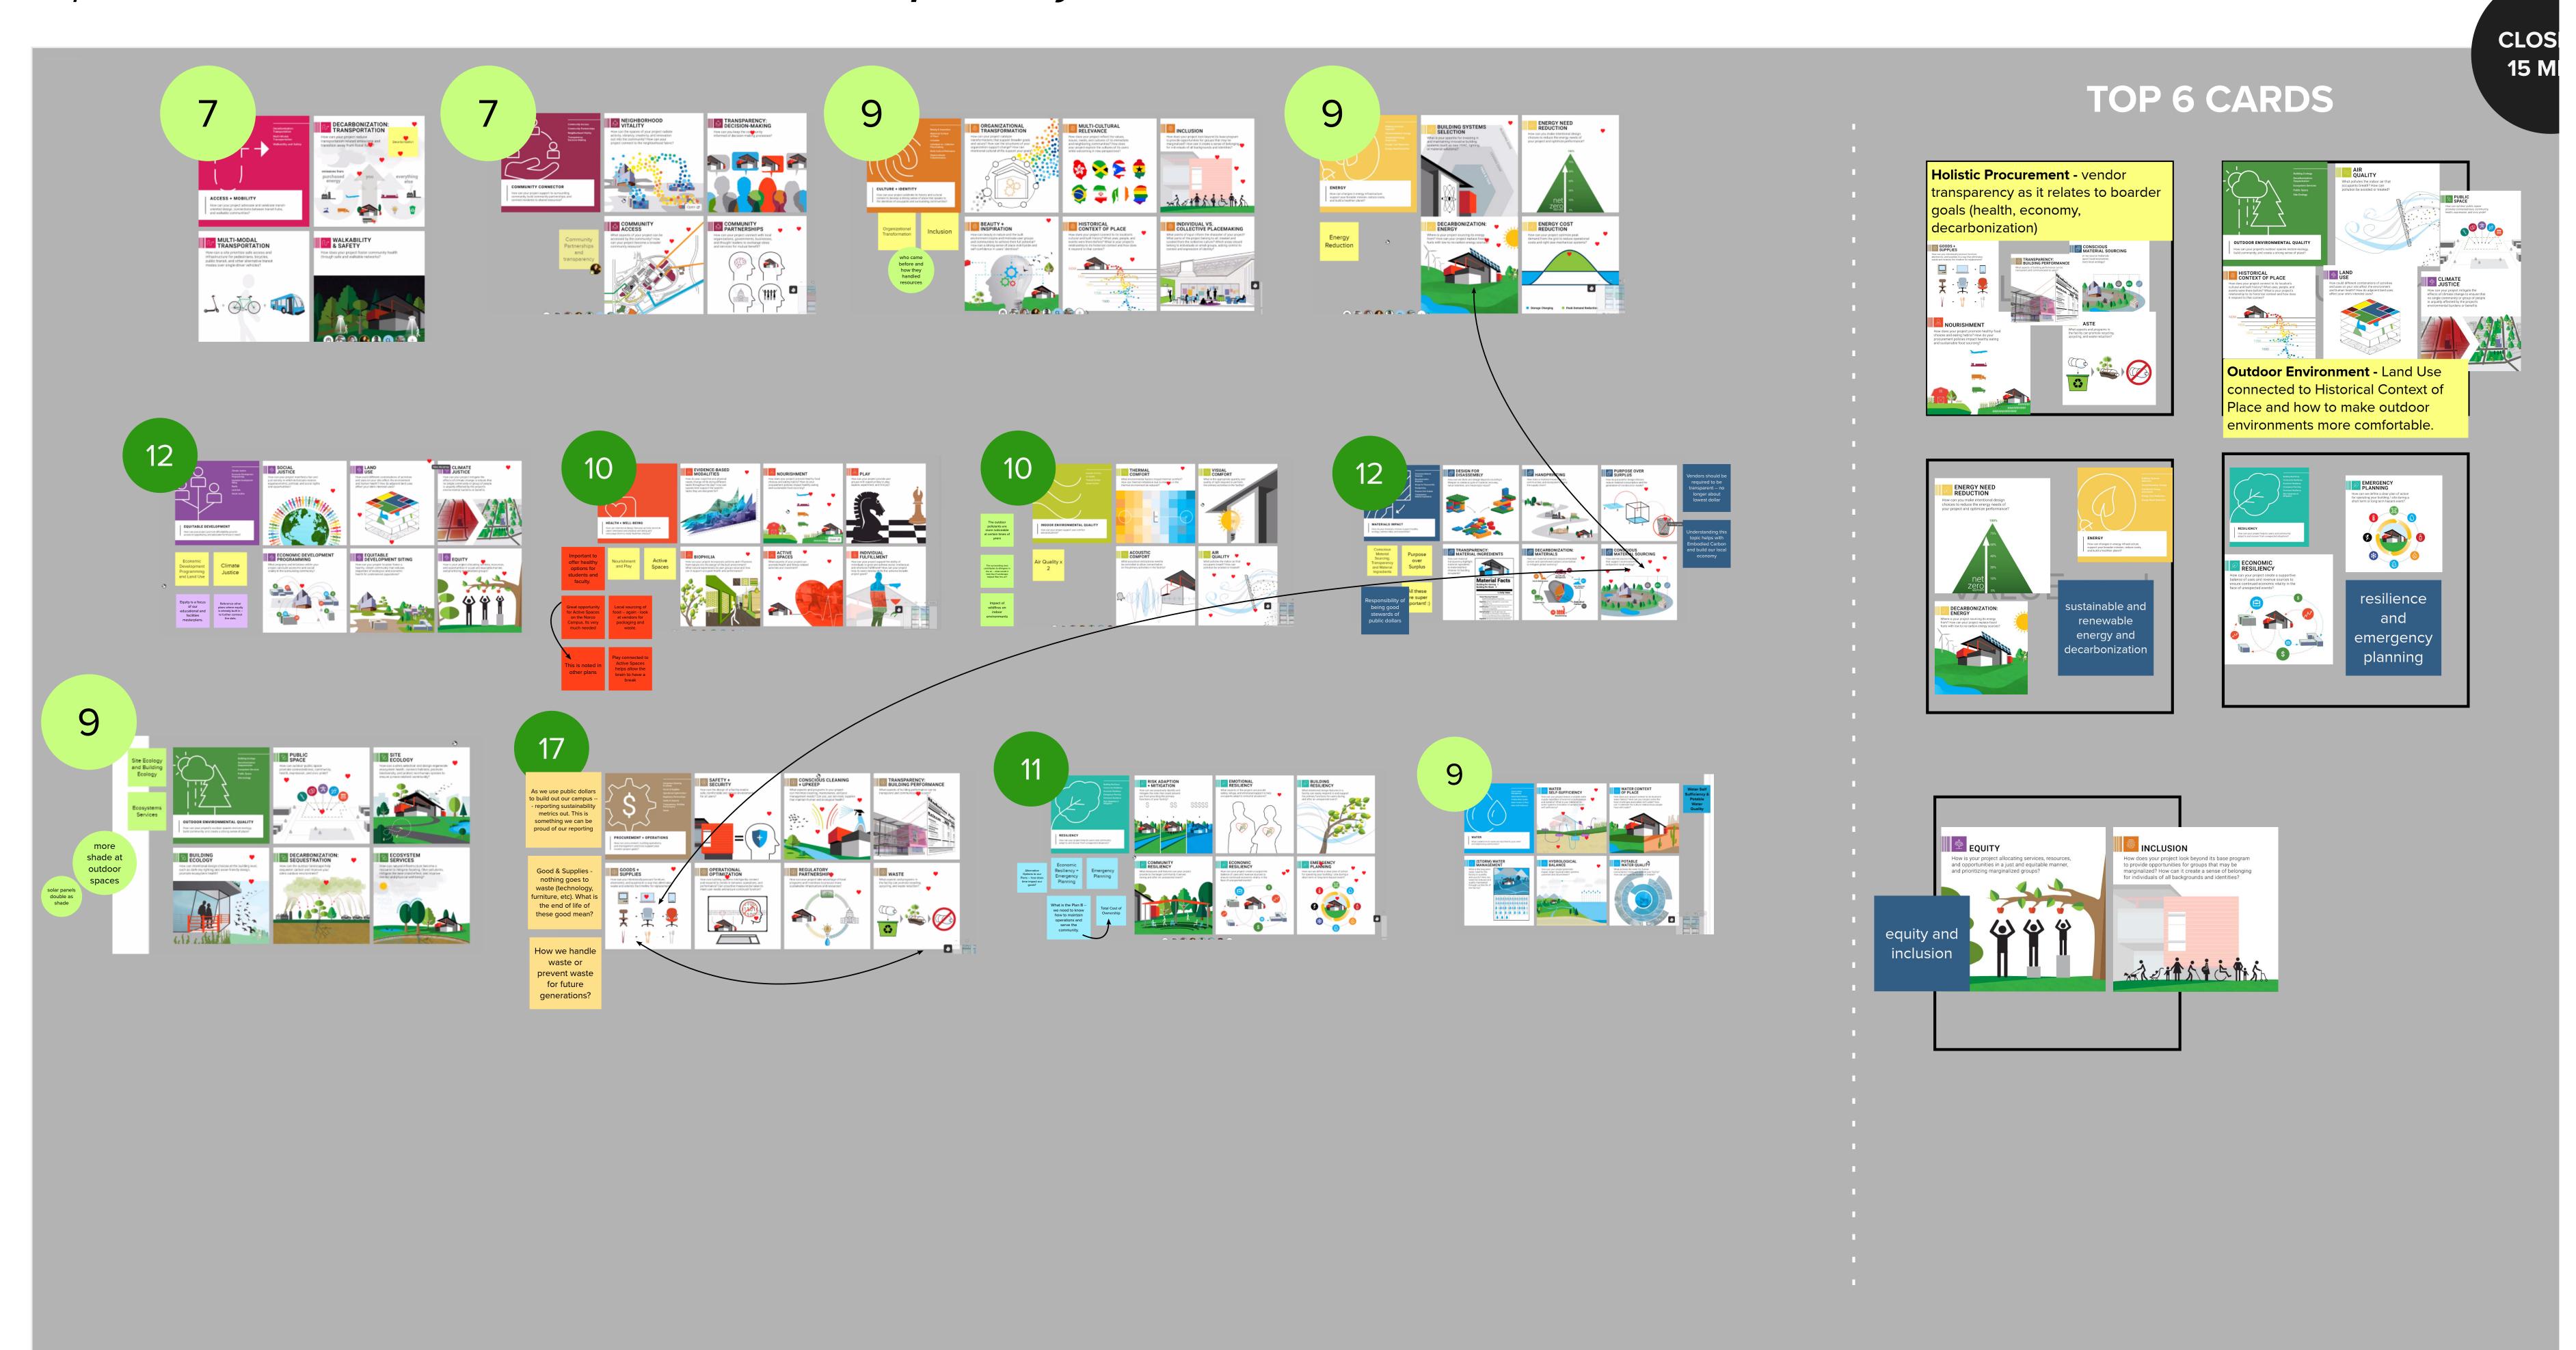

# TOP 6 CARDS

Outdoor Environment - Land Use connected to Historical Context of Place and how to make outdoor environments more comfortable.