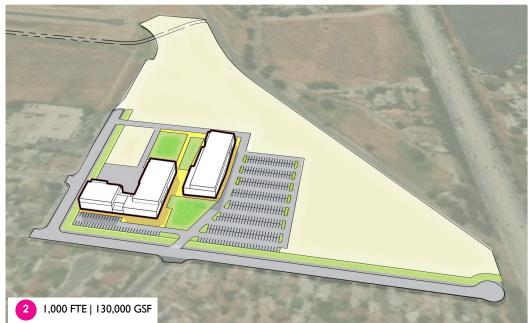

#### NOTE:

- □ This site plan tests the capacity of the site for the process of site entitlement.
- A Comprehensive Master Plan process will study and refine programs, space needs, and parking to shape development, open space, and site circulation.
- □ The process will commence in the Spring 2025 and will be approved by the RCCD Board of Trustee's by Summer/Fall 2025.
- □ Site location: 6464 33rd Street, Jurupa Valley, California
- Property Size: 24.06 Acres
- Dercel: 117-110-16 and 117-110-18