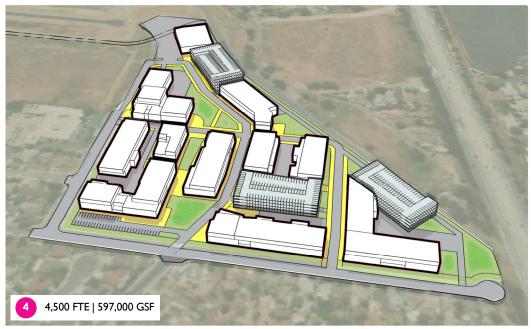

# Inland Empire Technical Trade Center (IETTC)

## **Conceptual Site Development Plan**

### August 2024

#### NOTE:

- □ This site plan tests the capacity of the site for the process of site entitlement.
- A Comprehensive Master Plan process will study and refine programs, space needs, and parking to shape development, open space, and site circulation.
- □ The process will commence in the Spring 2025 and will be approved by the RCCD Board of Trustee's by Summer/Fall 2025.
- □ Site location: 6464 33rd Street, Jurupa Valley, California
- Property Size: 24.06 Acres
- Dercel: 117-110-16 and 117-110-18







MORENO VALLEY COLLEGE | NORCO COLLEGE | RIVERSIDE CITY COLLEGE

#### **DLR**GROUP



August 2024

**DLR**GROUP