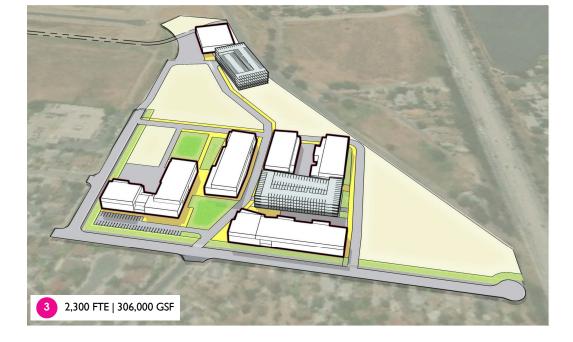

# Inland Empire Technical Trade Center (IETTC)

## **Conceptual Site Development Plan**

### August 2024

#### NOTE:

- □ This site plan tests the capacity of the site for the process of site entitlement.
- A Comprehensive Master Plan process will study and refine programs, space needs, and parking to shape development, open space, and site circulation.
- □ The process will commence in the Spring 2025 and will be approved by the RCCD Board of Trustee's by Summer/Fall 2025.
- □ Site location: 6464 33rd Street, Jurupa Valley, California
- Property Size: 24.06 Acres
- Dercel: 117-110-16 and 117-110-18







MORENO VALLEY COLLEGE | NORCO COLLEGE | RIVERSIDE CITY COLLEGE

#### **DLR**GROUP



August 2024

**DLR**GROUP