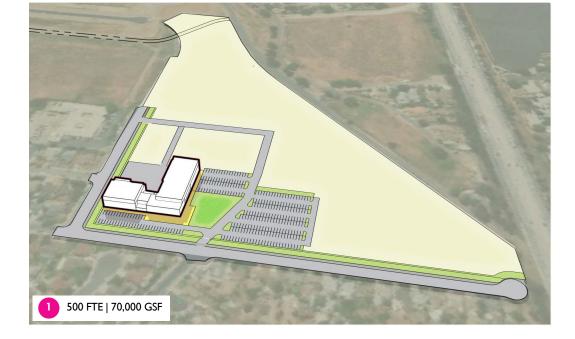

#### NOTE:

- □ This site plan tests the capacity of the site for the process of site entitlement.
- A Comprehensive Master Plan process will study and refine programs, space needs, and parking to shape development, open space, and site circulation.
- □ The process will commence in the Spring 2025 and will be approved by the RCCD Board of Trustee's by Summer/Fall 2025.
- □ Site location: 6464 33rd Street, Jurupa Valley, California
- Property Size: 24.06 Acres
- Dercel: 117-110-16 and 117-110-18