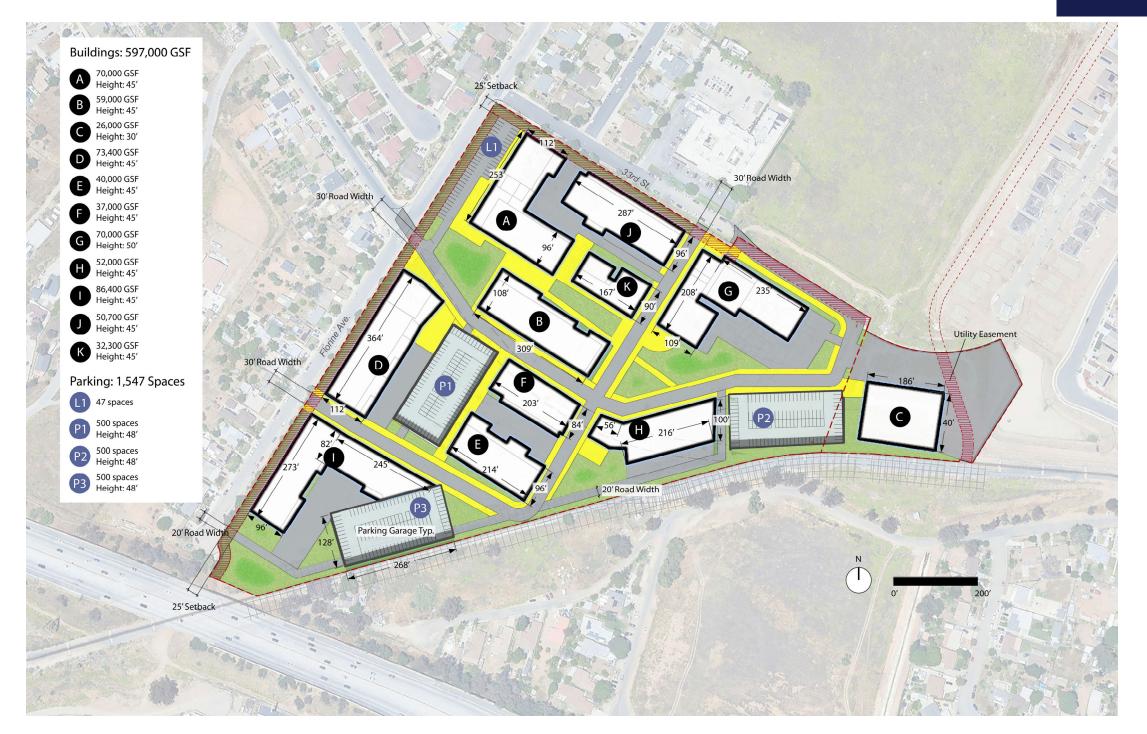

#### NOTE:

- □ This site plan tests the capacity of the site for the process of site entitlement.
- A Comprehensive Master Plan process will study and refine programs, space needs, and parking to shape development, open space, and site circulation.
- □ The process will commence in the Spring 2025 and will be approved by the RCCD Board of Trustee's by Summer/Fall 2025.
- □ Site location: 6464 33rd Street, Jurupa Valley, California
- Property Size: 24.06 Acres
- Dercel: 117-110-16 and 117-110-18