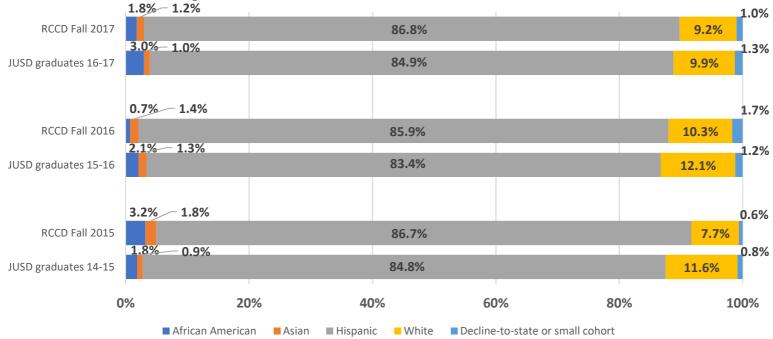

#### Race / Ethnicity of JUSD First-time Freshmen at RCCD

### **JUSD-RCCD Students**