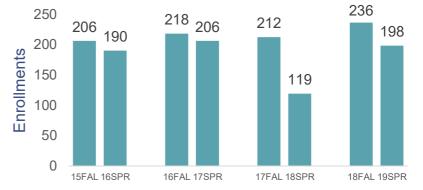

### NORCO COLLEGE

| Engineering/Man                      | ufacturing Pathway                            |           |                |     |                                                                                                                                                                                                                                                                                                                                                                                                                                                                                                                                                                                                                                                                                                                                                                                                                                                                                                                                                                                                                                                                                                                                                                                                                                                                                                                                                                                                                                          |       |
|--------------------------------------|-----------------------------------------------|-----------|----------------|-----|------------------------------------------------------------------------------------------------------------------------------------------------------------------------------------------------------------------------------------------------------------------------------------------------------------------------------------------------------------------------------------------------------------------------------------------------------------------------------------------------------------------------------------------------------------------------------------------------------------------------------------------------------------------------------------------------------------------------------------------------------------------------------------------------------------------------------------------------------------------------------------------------------------------------------------------------------------------------------------------------------------------------------------------------------------------------------------------------------------------------------------------------------------------------------------------------------------------------------------------------------------------------------------------------------------------------------------------------------------------------------------------------------------------------------------------|-------|
| Fall 2018                            | Spring 2019                                   | Fall 2019 | Fall 2018      |     | Spring 2019                                                                                                                                                                                                                                                                                                                                                                                                                                                                                                                                                                                                                                                                                                                                                                                                                                                                                                                                                                                                                                                                                                                                                                                                                                                                                                                                                                                                                              |       |
| MAN-55                               | ENE-51                                        |           |                |     | 1 8                                                                                                                                                                                                                                                                                                                                                                                                                                                                                                                                                                                                                                                                                                                                                                                                                                                                                                                                                                                                                                                                                                                                                                                                                                                                                                                                                                                                                                      |       |
| OSHA Standards<br>for Industry       | Blueprint<br>Reading                          |           | Student Count  | 68  | Student Count                                                                                                                                                                                                                                                                                                                                                                                                                                                                                                                                                                                                                                                                                                                                                                                                                                                                                                                                                                                                                                                                                                                                                                                                                                                                                                                                                                                                                            | 65    |
| ILA-3                                |                                               |           |                |     |                                                                                                                                                                                                                                                                                                                                                                                                                                                                                                                                                                                                                                                                                                                                                                                                                                                                                                                                                                                                                                                                                                                                                                                                                                                                                                                                                                                                                                          |       |
| Student Resiliency                   |                                               |           | Enrollments    | 115 | Enrollments                                                                                                                                                                                                                                                                                                                                                                                                                                                                                                                                                                                                                                                                                                                                                                                                                                                                                                                                                                                                                                                                                                                                                                                                                                                                                                                                                                                                                              | 90    |
| Digital Graphics P                   | athway                                        |           |                |     |                                                                                                                                                                                                                                                                                                                                                                                                                                                                                                                                                                                                                                                                                                                                                                                                                                                                                                                                                                                                                                                                                                                                                                                                                                                                                                                                                                                                                                          |       |
| Fall 2018                            | Spring 2019                                   | Fall 2019 |                |     |                                                                                                                                                                                                                                                                                                                                                                                                                                                                                                                                                                                                                                                                                                                                                                                                                                                                                                                                                                                                                                                                                                                                                                                                                                                                                                                                                                                                                                          |       |
| CIS-93<br>Computers for<br>Beginners | CIS-78A<br>Introduction to<br>Adobe Photoshop |           | Course Success | 90% | Course Success                                                                                                                                                                                                                                                                                                                                                                                                                                                                                                                                                                                                                                                                                                                                                                                                                                                                                                                                                                                                                                                                                                                                                                                                                                                                                                                                                                                                                           | TBD   |
| ILA-3<br>Student Resiliency          |                                               |           |                |     | 9510 <b>9</b> .                                                                                                                                                                                                                                                                                                                                                                                                                                                                                                                                                                                                                                                                                                                                                                                                                                                                                                                                                                                                                                                                                                                                                                                                                                                                                                                                                                                                                          |       |
|                                      |                                               |           |                |     | A CONTRACTOR OF THE OWNER OWNER OF THE OWNER | NORCO |