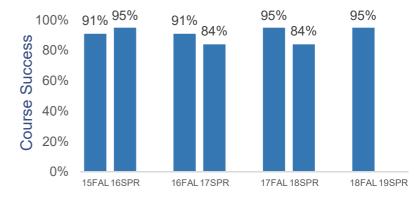

### NORCO COLLEGE

| Engineering/Man                      | ufacturing Pathway                            |           |                |     |                                                                                                                                                                                                                                                                                                                                                                                                                                                                                                                                                                                                                                                                                                                                                                                                                                                                                                                                                                                                                                                                                                                                                                                                                                                                                                                                                                                                                                          |       |
|--------------------------------------|-----------------------------------------------|-----------|----------------|-----|------------------------------------------------------------------------------------------------------------------------------------------------------------------------------------------------------------------------------------------------------------------------------------------------------------------------------------------------------------------------------------------------------------------------------------------------------------------------------------------------------------------------------------------------------------------------------------------------------------------------------------------------------------------------------------------------------------------------------------------------------------------------------------------------------------------------------------------------------------------------------------------------------------------------------------------------------------------------------------------------------------------------------------------------------------------------------------------------------------------------------------------------------------------------------------------------------------------------------------------------------------------------------------------------------------------------------------------------------------------------------------------------------------------------------------------|-------|
| Fall 2018                            | Spring 2019                                   | Fall 2019 | Fall 2018      |     | Spring 2019                                                                                                                                                                                                                                                                                                                                                                                                                                                                                                                                                                                                                                                                                                                                                                                                                                                                                                                                                                                                                                                                                                                                                                                                                                                                                                                                                                                                                              |       |
| MAN-55                               | ENE-51                                        |           |                |     | 1 8                                                                                                                                                                                                                                                                                                                                                                                                                                                                                                                                                                                                                                                                                                                                                                                                                                                                                                                                                                                                                                                                                                                                                                                                                                                                                                                                                                                                                                      |       |
| OSHA Standards<br>for Industry       | Blueprint<br>Reading                          |           | Student Count  | 68  | Student Count                                                                                                                                                                                                                                                                                                                                                                                                                                                                                                                                                                                                                                                                                                                                                                                                                                                                                                                                                                                                                                                                                                                                                                                                                                                                                                                                                                                                                            | 65    |
| ILA-3                                |                                               |           |                |     |                                                                                                                                                                                                                                                                                                                                                                                                                                                                                                                                                                                                                                                                                                                                                                                                                                                                                                                                                                                                                                                                                                                                                                                                                                                                                                                                                                                                                                          |       |
| Student Resiliency                   |                                               |           | Enrollments    | 115 | Enrollments                                                                                                                                                                                                                                                                                                                                                                                                                                                                                                                                                                                                                                                                                                                                                                                                                                                                                                                                                                                                                                                                                                                                                                                                                                                                                                                                                                                                                              | 90    |
| Digital Graphics P                   | athway                                        |           |                |     |                                                                                                                                                                                                                                                                                                                                                                                                                                                                                                                                                                                                                                                                                                                                                                                                                                                                                                                                                                                                                                                                                                                                                                                                                                                                                                                                                                                                                                          |       |
| Fall 2018                            | Spring 2019                                   | Fall 2019 |                |     |                                                                                                                                                                                                                                                                                                                                                                                                                                                                                                                                                                                                                                                                                                                                                                                                                                                                                                                                                                                                                                                                                                                                                                                                                                                                                                                                                                                                                                          |       |
| CIS-93<br>Computers for<br>Beginners | CIS-78A<br>Introduction to<br>Adobe Photoshop |           | Course Success | 90% | Course Success                                                                                                                                                                                                                                                                                                                                                                                                                                                                                                                                                                                                                                                                                                                                                                                                                                                                                                                                                                                                                                                                                                                                                                                                                                                                                                                                                                                                                           | TBD   |
| ILA-3<br>Student Resiliency          |                                               |           |                |     | 9510 <b>9</b> .                                                                                                                                                                                                                                                                                                                                                                                                                                                                                                                                                                                                                                                                                                                                                                                                                                                                                                                                                                                                                                                                                                                                                                                                                                                                                                                                                                                                                          |       |
|                                      |                                               |           |                |     | A CONTRACTOR OF THE OWNER OWNER OF THE OWNER | NORCO |