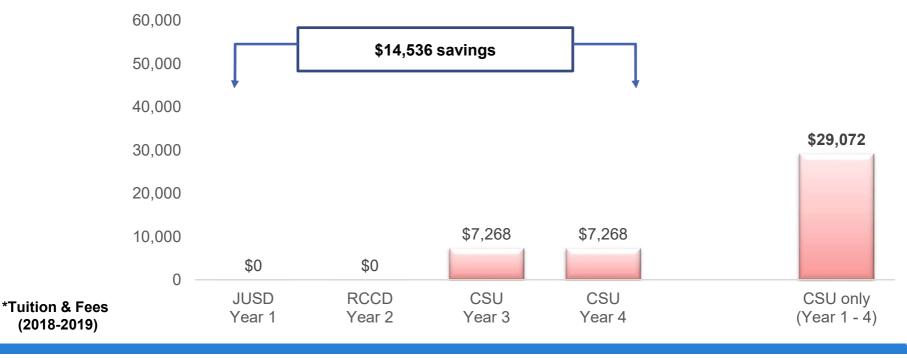

#### Saving money – cost of 4-year degree\*

#### Saving money - cost of 4-year degree\*

# \$1 million to \$2.2 million

savings per high school

\*Tuition & Fees (2018-2019)