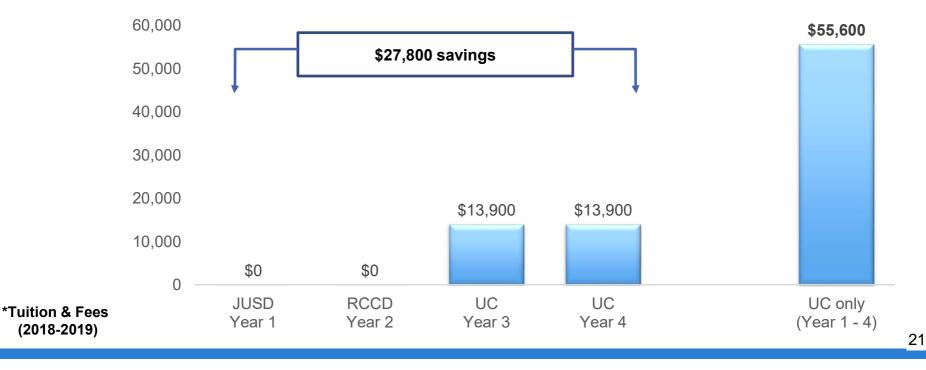

#### Saving money – cost of 4-year degree\*

#### Saving money - cost of 4-year degree\*

# \$1 million to \$2.2 million

savings per high school

\*Tuition & Fees (2018-2019)