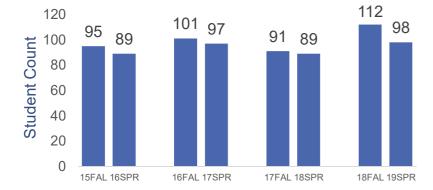

### NORCO COLLEGE

| Engineering/Man                      | ufacturing Pathway                            |           |                |     |                                                                                                                                                                                                                                                                                                                                                                                                                                                                                                                                                                                                                                                                                                                                                                                                                                                                                                                                                                                                                                                                                                                                                                                                                                                                                                                                                                                                                                          |       |
|--------------------------------------|-----------------------------------------------|-----------|----------------|-----|------------------------------------------------------------------------------------------------------------------------------------------------------------------------------------------------------------------------------------------------------------------------------------------------------------------------------------------------------------------------------------------------------------------------------------------------------------------------------------------------------------------------------------------------------------------------------------------------------------------------------------------------------------------------------------------------------------------------------------------------------------------------------------------------------------------------------------------------------------------------------------------------------------------------------------------------------------------------------------------------------------------------------------------------------------------------------------------------------------------------------------------------------------------------------------------------------------------------------------------------------------------------------------------------------------------------------------------------------------------------------------------------------------------------------------------|-------|
| Fall 2018                            | Spring 2019                                   | Fall 2019 | Fall 2018      |     | Spring 2019                                                                                                                                                                                                                                                                                                                                                                                                                                                                                                                                                                                                                                                                                                                                                                                                                                                                                                                                                                                                                                                                                                                                                                                                                                                                                                                                                                                                                              |       |
| MAN-55                               | ENE-51                                        |           |                |     | 1 8                                                                                                                                                                                                                                                                                                                                                                                                                                                                                                                                                                                                                                                                                                                                                                                                                                                                                                                                                                                                                                                                                                                                                                                                                                                                                                                                                                                                                                      |       |
| OSHA Standards<br>for Industry       | Blueprint<br>Reading                          |           | Student Count  | 68  | Student Count                                                                                                                                                                                                                                                                                                                                                                                                                                                                                                                                                                                                                                                                                                                                                                                                                                                                                                                                                                                                                                                                                                                                                                                                                                                                                                                                                                                                                            | 65    |
| ILA-3                                |                                               |           |                |     |                                                                                                                                                                                                                                                                                                                                                                                                                                                                                                                                                                                                                                                                                                                                                                                                                                                                                                                                                                                                                                                                                                                                                                                                                                                                                                                                                                                                                                          |       |
| Student Resiliency                   |                                               |           | Enrollments    | 115 | Enrollments                                                                                                                                                                                                                                                                                                                                                                                                                                                                                                                                                                                                                                                                                                                                                                                                                                                                                                                                                                                                                                                                                                                                                                                                                                                                                                                                                                                                                              | 90    |
| Digital Graphics P                   | athway                                        |           |                |     |                                                                                                                                                                                                                                                                                                                                                                                                                                                                                                                                                                                                                                                                                                                                                                                                                                                                                                                                                                                                                                                                                                                                                                                                                                                                                                                                                                                                                                          |       |
| Fall 2018                            | Spring 2019                                   | Fall 2019 |                |     |                                                                                                                                                                                                                                                                                                                                                                                                                                                                                                                                                                                                                                                                                                                                                                                                                                                                                                                                                                                                                                                                                                                                                                                                                                                                                                                                                                                                                                          |       |
| CIS-93<br>Computers for<br>Beginners | CIS-78A<br>Introduction to<br>Adobe Photoshop |           | Course Success | 90% | Course Success                                                                                                                                                                                                                                                                                                                                                                                                                                                                                                                                                                                                                                                                                                                                                                                                                                                                                                                                                                                                                                                                                                                                                                                                                                                                                                                                                                                                                           | TBD   |
| ILA-3<br>Student Resiliency          |                                               |           |                |     | 9510 <b>9</b> .                                                                                                                                                                                                                                                                                                                                                                                                                                                                                                                                                                                                                                                                                                                                                                                                                                                                                                                                                                                                                                                                                                                                                                                                                                                                                                                                                                                                                          |       |
|                                      |                                               |           |                |     | A CONTRACTOR OF THE OWNER OWNER OF THE OWNER | NORCO |