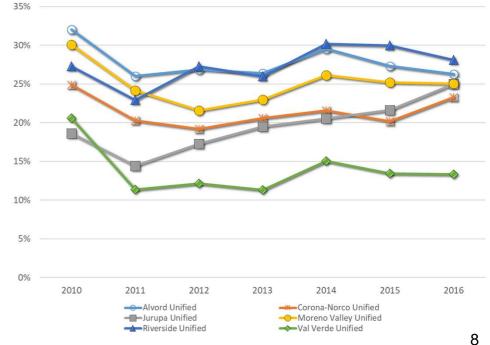

LLEY COLLEGE | NORCO COLLEGE | RIVERSIDE CITY COLLEGE

### **JUSD-RCCD Students**

#### **First-time Freshmen at RCCD colleges**

| JUSD High School               | Fall<br>2015 | Fall<br>2016 | Fall<br>2017 |
|--------------------------------|--------------|--------------|--------------|
| Jurupa Valley                  | 77           | 84           | 100          |
| Patriot                        | 98           | 112          | 132          |
| Rubidoux                       | 87           | 71           | 64           |
| Nueva Vista                    | 23           | 19           | 26           |
| TOTAL                          | 285          | 286          | 322          |
| Percent of Total RCCD Freshmen | 7.7%         | 7.8%         | 8.3%         |

#### **RCCD Capture Rates**





### **JUSD-RCCD Students**

#### Race / Ethnicity of JUSD First-time Freshmen at RCCD



### **JUSD-RCCD Students**

#### **Student Success**

Degree and Certificate Awards for Fall 2012 through Fall 2015 First-time Freshmen

|               | Degree /<br>Certificate | %     | Degree /<br>Certificate +<br>Transfer | %    | Transfer<br>Only | %    | Not<br>Completed<br>(Yet) | Total | % Complete |
|---------------|-------------------------|-------|---------------------------------------|------|------------------|------|---------------------------|-------|------------|
| High School   |                         |       |                                       |      |                  |      |                           |       |            |
| Jurupa Valley | 17                      | 8.2%