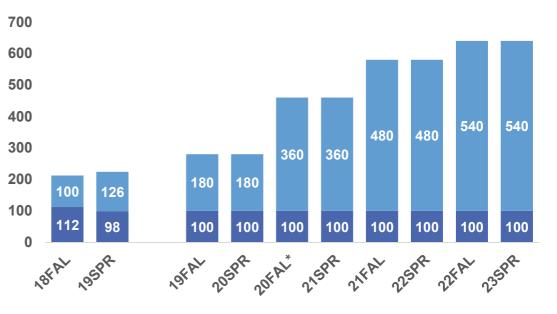

-----------|--------------------------------|
| Jurupa Valley | Engineering/Manufacturing      |
|               | Digital Graphics               |
| Patriot       | General Education              |
| Rudidoux      | General Education              |
|               |                                |
| JUSD HS       | RCCD Pathway                   |
| Jurupa Valley | Engineering/Manufacturing      |
|               | Digital Graphics               |
|               |                                |
| Patriot       | General Education              |
|               | Career & Technical Pathway TBD |
|               |                                |
| Rudidoux      | General Education              |
|               | Career & Technical Pathway TBD |

#### **Estimated JUSD CCAP students**



### K-12 Strong WorkForce



MORENO VALLEY COLLEGE | NORCO COLLEGE | RIVERSIDE CITY COLLEGE

### K-12 Strong WorkForce

### **Update – application submitted**

- Pathway alignment
- Equipment update
- Strengthen student advising
- Proposed pathways
  - Design
  - Visual and Media Arts
  - Information and Communications Technology
  - Patient Care



# Questions?